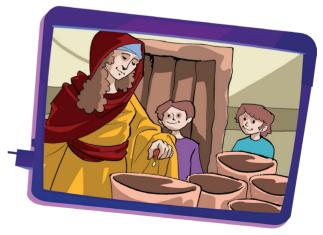

- 10. The widow came to Elisha for help because \_\_\_\_\_.
  - a. Her husband died
  - b. The creditor was coming to take away her sons
  - c. Both A and B
  - d. None of the above
- 11. The widow told Elisha that the only thing she had was a jar of \_\_\_\_\_.
  - a. Flour
  - b.Oil
  - c. Water
  - d. An empty jar

12. Below, please write a verse which tells us the instructions Elisha gave to the woman concerning her jar of oil.

- 13. The oil continued to increase and flow until there were no more vessels available.
  - a. True
  - b. False
- 14. The woman and her husband who prepared a room for Elisha to stay in whenever he passes by were from \_\_\_\_\_\_.
  - a. Nain
  - b. Shunem
  - c. Judea
  - d. Samaria