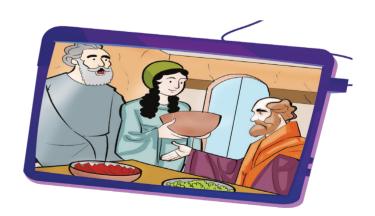

- 15. The servant of Elisha was named \_\_\_\_\_
  - a. Elijah
  - b. Gehazi
  - c. Onesimus
  - d. Philemon
- 16. In return for the Shunamite woman's kindness and hospitality, Elisha promised her \_\_\_\_\_.
  - a. That she will bear
  - a son next year
  - b. A victory for
  - the army
  - c. Fields and cattle
  - d. Lands and
  - possessions

- 17. The Shunamite woman's son was out with his father and the reapers when he \_\_\_\_\_\_.
  - a. Was run over by the oxen
  - b. Was taken captive by the enemy
  - c. Saw a vision