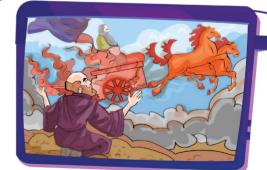

#### 5. Elijah threw his

\_\_\_\_ onto Elisha.

- a. Mantle
- b. Staff
- c. Sandals
- d. Napsack
- 6. Below, please write the story of the encounter between Elijah and Elisha when Elijah was going to anoint Elisha.

| <b>a</b> | <br> |      |  |
|----------|------|------|--|
|          |      |      |  |
|          | <br> | <br> |  |
|          |      |      |  |
|          | <br> | <br> |  |

7. Before Elijah was taken up into Heaven, Elisha asked for \_\_\_\_\_.

a. Money to help him prophecy

b. Forgiveness

of his sins

c. A double portion of Elijah's spirit

d. Elijah's staff and sandals

8. Below, please write a verse which tells us what Elisha said when he saw Elijah being taken up into Heaven.