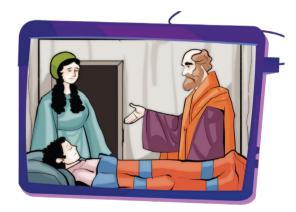

- 17. The Shunamite woman's son was out with his father and the reapers when he \_\_\_\_\_\_.
  - a. Was run over by the oxen
  - b. Was taken captive by the enemy
  - c. Saw a vision

### d. Shouted "my head, my head" and died after being taken to his mother

- 18. Before going to see Elisha, the Shunamite woman placed the body of her son out in the field.
  - a. True
  - b. False
- 19. Every time someone asked the Shunamite woman why she was going to see Elisha at this strange time, she responded by saying \_\_\_\_\_\_.
  - a. It is well
  - b. Peace be with you
  - c. Lord Have mercy
  - d. Amen
- 20. Below, please write what Elisha said to Gehazi when the Shunamite woman came to them and Gehazi tried to push her away from Elisha.

| a. |  |
|----|--|
|    |  |

# 24. The Shunamite woman's son sneezed \_\_\_\_\_ times before opening his eyes.

a. 3

**b.4** 

c. 10

d.7

| <del></del> |  |
|-------------|--|
|             |  |
|             |  |
|             |  |
|             |  |
|             |  |
|             |  |
|             |  |
|             |  |
|             |  |
|             |  |
|             |  |
|             |  |
|             |  |
|             |  |
|             |  |
|             |  |
|             |  |
|             |  |
|             |  |
|             |  |
|             |  |
|             |  |
|             |  |
|             |  |
|             |  |
|             |  |
|             |  |
|             |  |
|             |  |
|             |  |
|             |  |